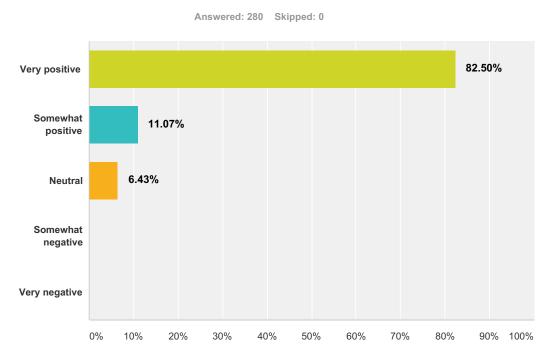

## Q1 Overall, how would you describe your participation in the Shared Work Program?