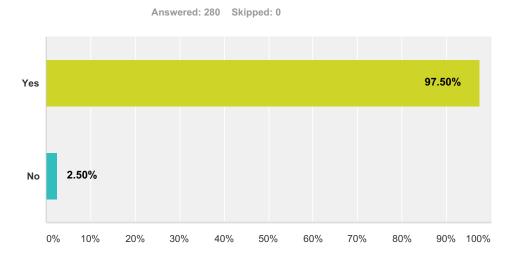

## Q1 Overall, how would you describe your participation in the Shared Work Program?



#### Q2 Has the Shared Work Program helped your business survive the current economic downturn?



## Q3 How many employees would you have fully laid off if not for the Shared Work Program?



## Q4 By approximately how much did the Shared Work Program help you reduce your payroll costs?



#### Q5 Please rate how helpful the following Shared Work Program benefits were to your company?



## Q6 What are your employees' perceptions about participating in the Shared Work Program?



## Q7 Would you consider applying for Shared Work Program again?



## Q8 Would you recommend the Shared Work Program to other business owners experiencing a decline in their business?



## Q9 How did you hear about the Shared Work Program?



# Q10 Please rate the overall service received from Shared Work Program staff.



## Q11 How easy was the Shared Work Program application process?



### Q12 Were the Shared Work Program written materials and web information easy to understand and use?



12 / 12