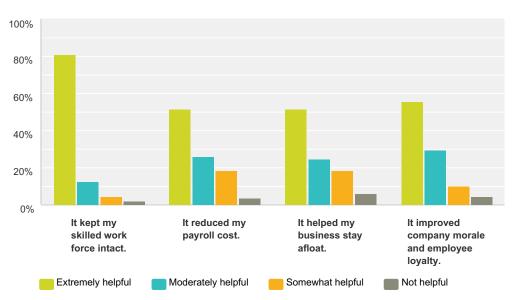

#### Q5 Please rate how helpful the following Shared Work Program benefits were to your company?