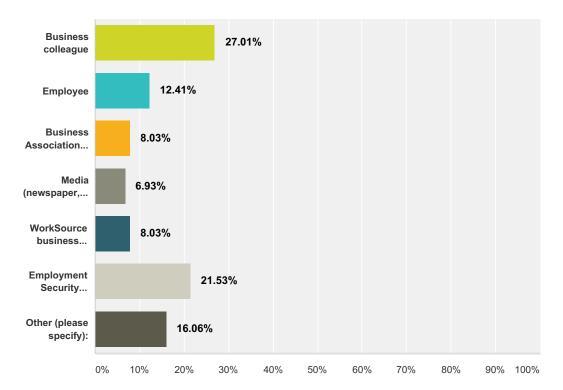

w would you describe your participation in the Shared Work Program?



#### Q2 Has the Shared Work Program helped your business survive the current economic downturn?



## Q3 How many employees would you have fully laid off if not for the Shared Work Program?



## Q4 By approximately how much did the Shared Work Program help you reduce your payroll costs?



#### Q5 Please rate how helpful the following Shared Work Program benefits were to your company?



## Q6 What are your employees' perceptions about participating in the Shared Work Program?



## Q7 Would you consider applying for Shared Work Program again?



## Q8 Would you recommend the Shared Work Program to other business owners experiencing a decline in their business?



## Q9 How did you hear about the Shared Work Program?



# Q10 Please rate the overall service received from Shared Work Program staff.



## Q11 How easy was the Shared Work Program application process?



### Q12 Were the Shared Work Program written materials and web information easy to understand and use?



12 / 12