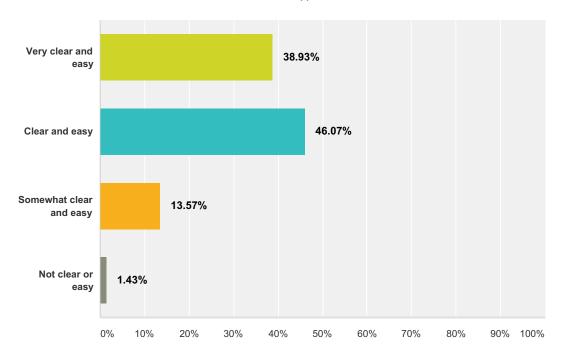

onomic downturn?



## Q3 How many employees would you have fully laid off if not for the Shared Work Program?



## Q4 By approximately how much did the Shared Work Program help you reduce your payroll costs?



#### Q5 Please rate how helpful the following Shared Work Program benefits were to your company?



## Q6 What are your employees' perceptions about participating in the Shared Work Program?



## Q7 Would you consider applying for Shared Work Program again?



## Q8 Would you recommend the Shared Work Program to other business owners experiencing a decline in their business?



## Q9 How did you hear about the Shared Work Program?



# Q10 Please rate the overall service received from Shared Work Program staff.



## Q11 How easy was the Shared Work Program application process?



### Q12 Were the Shared Work Program written materials and web information easy to understand and use?



12 / 12