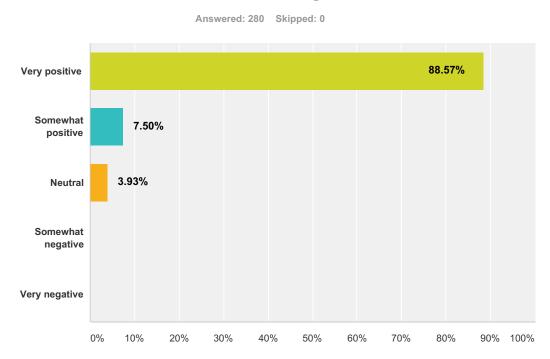

the Shared Work Program helped your business survive the current economic downturn?



## Q3 How many employees would you have fully laid off if not for the Shared Work Program?



## Q4 By approximately how much did the Shared Work Program help you reduce your payroll costs?



#### Q5 Please rate how helpful the following Shared Work Program benefits were to your company?



## Q6 What are your employees' perceptions about participating in the Shared Work Program?



## Q7 Would you consider applying for Shared Work Program again?



## Q8 Would you recommend the Shared Work Program to other business owners experiencing a decline in their business?



## Q9 How did you hear about the Shared Work Program?



# Q10 Please rate the overall service received from Shared Work Program staff.



## Q11 How easy was the Shared Work Program application process?



### Q12 Were the Shared Work Program written materials and web information easy to understand and use?



12 / 12