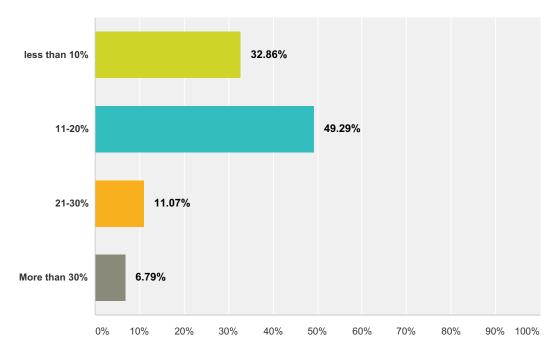

## Q4 By approximately how much did the Shared Work Program help you reduce your payroll costs?