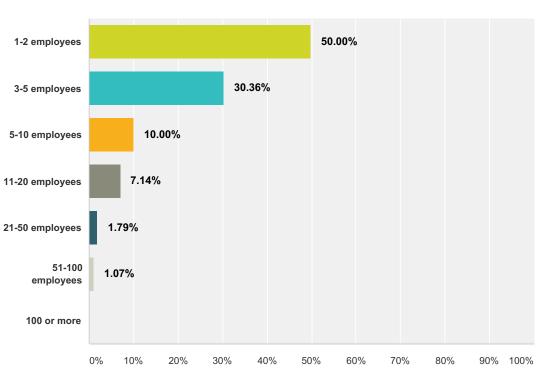

## Q3 How many employees would you have fully laid off if not for the Shared Work Program?